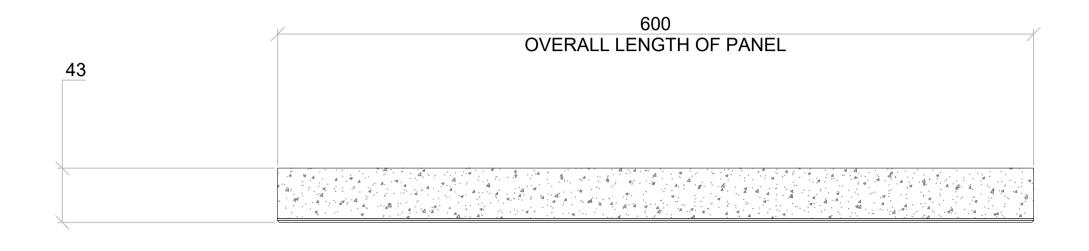

- 1. THIS DOCUMENT IS TO BE READ AS GUIDANCE ONLY.
- 2. FOR PERFORMANCE INFORMATION SEE TECHNICAL DATA SHEET.

PLAN VIEW SCALE 1:3 @ A1

FRONT ELEVATION SCALE 1:3 @ A1

SIDE ELEVATION SCALE 1:3 @ A1

Ø5

## NOTES:

- ALL DIMENSIONS ARE IN 'MM' UNLESS SPECIFIED IN "[x]".
- ANY HAZARD SYMBOLS ARE TO BE READ IN CONJUNCTION WITH ANY RISK ASSESSMENT IF NUMBERED.
- THIS DRAWING IS PROPERTY OF **COMPLETE ACOUSTIC TREATMENT SYSTEM LTD** & IS STRICTLY CONFIDENTIAL. THE DRAWING SPECIFICATION & ITS CONTENTS MUST NOT BE DISCLOSED TO ANY THIRD PARTY WITHOUT PRIOR CONSENT.
- DRAWING SCALE IS ANNOTATED ON EVERY
  VIEW. IF IN DOUBT ASK THE DESIGNER.