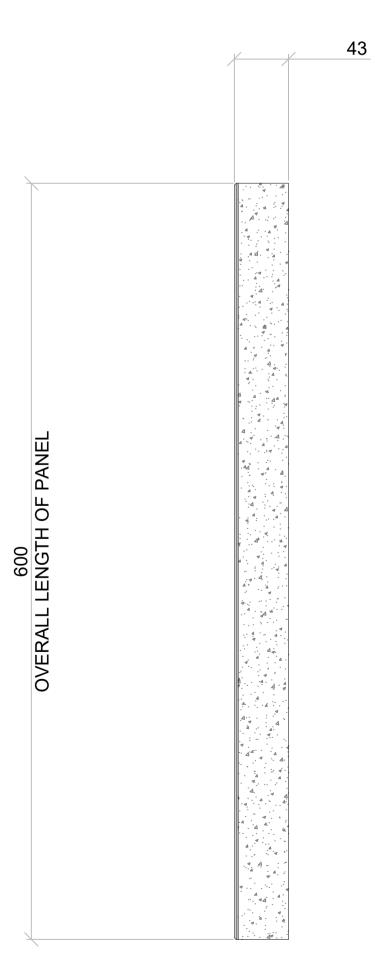

- 1. THIS DOCUMENT IS TO BE READ AS GUIDANCE ONLY.
- 2. FOR PERFORMANCE INFORMATION SEE TECHNICAL DATA SHEET.

PLAN VIEW SCALE 1:3 @ A1

FRONT ELEVATION SCALE 1:3 @ A1

SIDE ELEVATION SCALE 1:3 @ A1

Ø5

## NOTES:

- ALL DIMENSIONS ARE IN 'MM' UNLESS SPECIFIED IN "[x]".
- ANY HAZARD SYMBOLS ARE TO BE READ IN CONJUNCTION WITH ANY RISK ASSESSMENT IF NUMBERED.
- THIS DRAWING IS PROPERTY OF **COMPLETE ACOUSTIC TREATMENT SYSTEM LTD** & IS STRICTLY CONFIDENTIAL. THE DRAWING SPECIFICATION & ITS CONTENTS MUST NOT BE DISCLOSED TO ANY THIRD PARTY WITHOUT PRIOR CONSENT.
- DRAWING SCALE IS ANNOTATED ON EVERY
  VIEW. IF IN DOUBT ASK THE DESIGNER.